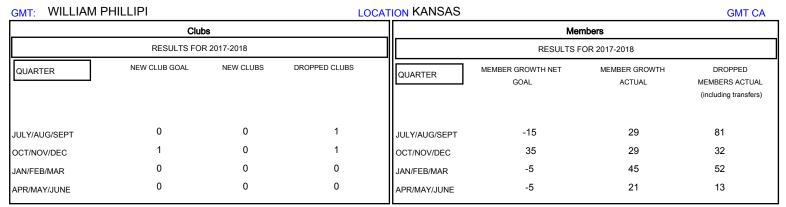

## District 17 N

Results as of: 04/30/2018

| DROPPED CLUBS: 2  DROPPED MEMBERS |     | 37 CLUBS OF 80 ADDED 1 OR MORE<br>NEW MEMBERS | GENDER DISTE  MALE  FEMALE  Women Percentage | RIBUTION<br>1,196 (72.48%)<br>454 (27.52%)<br>Fiscal Year Goal: 30% |     |
|-----------------------------------|-----|-----------------------------------------------|----------------------------------------------|---------------------------------------------------------------------|-----|
| DECEASED                          | 28  | CLICK HERE FOR CHANN ATME                     | TOTAL FAMILY UNIT MEMBERS                    |                                                                     | 301 |
| CLUB CANCELLED                    | 0   | CLICK HERE FOR CUMULATIVE  MEMBERSHIP DATA    | 544WV44544D5D0 D4                            | W.N.O. 1141.5                                                       | 155 |
| OTHER                             | 150 |                                               | FAMILY MEMBERS PAYING HALF 15:               |                                                                     | 100 |
| TOTAL                             | 178 |                                               |                                              |                                                                     |     |