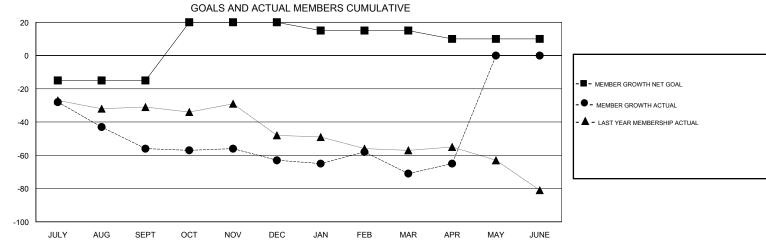

## District 17 N

Results as of: 04/30/2018

| DROPPED CLUBS: 2  DROPPED MEMBERS |     | 37 CLUBS OF 80 ADDED 1 OR MORE<br>NEW MEMBERS | GENDER DISTE  MALE  FEMALE  Women Percentage | RIBUTION<br>1,196 (72.48%)<br>454 (27.52%)<br>Fiscal Year Goal: 30% |     |
|-----------------------------------|-----|-----------------------------------------------|----------------------------------------------|---------------------------------------------------------------------|-----|
| DECEASED                          | 28  | CLICK HERE FOR CHANN ATME                     | TOTAL FAMILY UNIT MEMBERS                    |                                                                     | 301 |
| CLUB CANCELLED                    | 0   | CLICK HERE FOR CUMULATIVE  MEMBERSHIP DATA    | 544WV44544D5D0 D4                            | W.N.O. 1141.5                                                       | 155 |
| OTHER                             | 150 |                                               | FAMILY MEMBERS PAYING HALF 15:               |                                                                     | 100 |
| TOTAL                             | 178 |                                               |                                              |                                                                     |     |